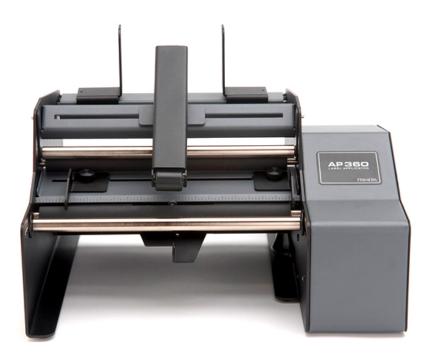

## PL310020

AP 360e Label Applicator is the perfect semi-automatic labeling solution for cylindrical containers as well as many tapered containers, including bottles, cans, jars and tubes. The built-in spring-loaded pressure arm makes sure labels are applied firmly and without wrinkles. It's able to apply labels at speeds of up to 1200 per hour. Thanks to its compact size fits on most desks and countertops