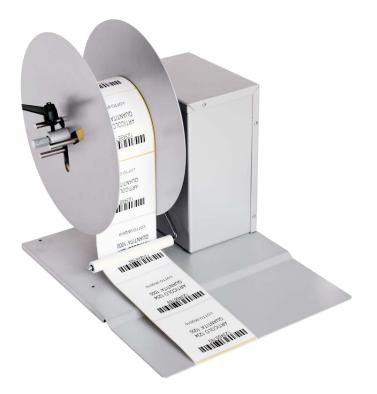

## PL320015

PL320015 is an unwinder (left) of self-adhesive labels on rolls which have been developed to suit industrial application. Fully made of steel, thus strong, they have a very large base, so as to offer a stable connection to the printer. The adjustable spindle enables the use of internal cores going from 40 mm to 110 mm and the rewinding of rolls having a max outer diameter of 300 mm. An innovative detection system of the tension assembly puts the machine in a condition to fully adapt itself to the printer speed. It is possible to rewind clockwise or counter clockwise and to choose the maximum speed range the user wants to reach.