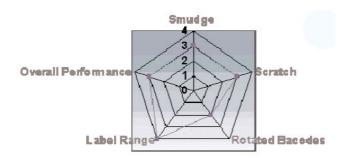

## PERFORMANCE CHARACTERISTICS

- ❖ Covers thermal Transfer Polyester film ribbons
- ❖ A thermal transfer ribbon specially designed for printing bar codes and alphanumeric characters on a specified range of thermal transfer printers
- ❖ A thermal transfer ribbon specially designed for printing bar codes and alphanumeric characters ion a specified and recommended range of label stocks.